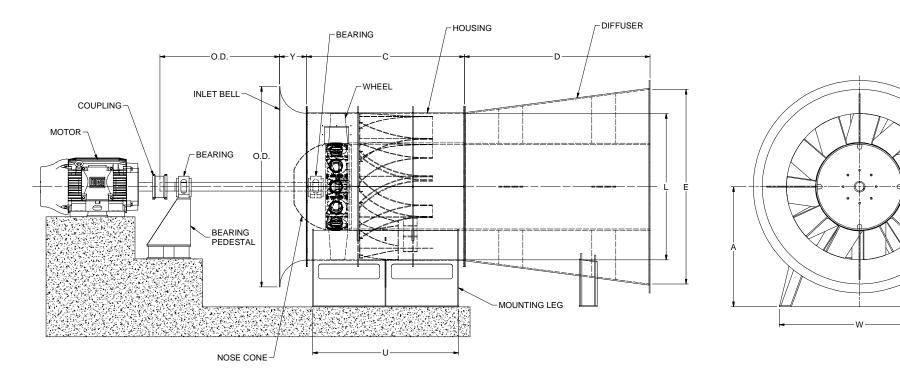

## AX-4700 AND AX-4300 SIZE 72 TO 142, 0.45 HUB RATIO, ARRANGEMENT 3 WITH DIFFUSER

**SB-117** 07.20.250.R0

## UNITS IN inches [mm]

| SIZE   | OD         | Υ         | С          | D          | L          | E          | А         | U         | W          | WEIGHT (FAN NOT INCLUDING<br>MOTOR) lbs (kgs) |
|--------|------------|-----------|------------|------------|------------|------------|-----------|-----------|------------|-----------------------------------------------|
| 72-18  | 96 [2440]  | 18 [455]  | 60 [1525]  | 90 [2285]  | 72 [1830]  | 96 [2440]  | 54 [1370] | 48 [1220] | 78 [1980]  | 9,650 (4,400)                                 |
| 84-21  | 110 [2795] | 22 [560]  | 70 [1780]  | 98 [2490]  | 84 [2135]  | 108 [2745] | 60 [1525] | 56 [1420] | 90 [2285]  | 12,500 (5,700)                                |
| 96-24  | 126 [3200] | 24 [610]  | 80 [2030]  | 114 [2895] | 96 [2440]  | 120 [3050] | 66 [1675] | 64 [1625] | 104 [2640] | 15,000 (6,800)                                |
| 108-27 | 144 [3655] | 32 [815]  | 80 [2030]  | 136 [3455] | 108 [2745] | 144 [3655] | 78 [1980] | 64 [1625] | 116 [2945] | 19,000 (8,600)                                |
| 120-30 | 156 [3960] | 36 [915]  | 90 [2290]  | 144 [3655] | 120 [3050] | 156 [3960] | 84 [2135] | 72 [1830] | 128 [3250] | 21,500 (9,700)                                |
| 132-33 | 171 [4345] | 42 [1065] | 96 [2440]  | 158 [4015] | 132 [3350] | 171 [4345] | 90 [2285] | 78 [1980] | 140 [3555] | 25,000 (11,500)                               |
| 142-36 | 184 [4674] | 48 [1219] | 108 [2743] | 178 [4545] | 142 [3600] | 184 [4674] | 92 [2336] | 88 [2235] | 154 [3911] | 36,000 (16,500)                               |

GENERAL NOTES:

1. UNLESS OTHERWISE SPECIFIED ALL DIMENSIONS ARE IN INCHES.

2. ALL FORMS ARE UP, UNLESS OTHER WISE SPECIFIED.

3. DIMENSIONS IN ( ) ARE FOR REFERENCE ONLY.

PROJECT:

DESCRIPTION: AX-4700 AND AX-4300 SIZE 72 TO 142, 0.45 HUB RATIO, ARRG WITH DIFFUSER