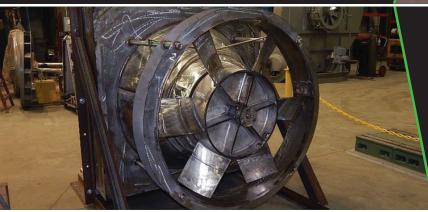

# HIGH TEMPERATURE AXIAL PLUG FANS

THE NEW YORK BLOWER COMPANY HAS DESIGNED, CUSTOMIZED AND MANUFACTURED HIGH TEMPERATURE AXIAL PLUG FANS FOR A VARIETY OF APPLICATIONS.

#### **DESIGN INFO**

- Sizing ranges from 18" through 84" impellers
- Available in belt or direct drive
- Temperatures to 1800°F
- Single direction, or reverse flow available
- Flows up to 250,000 CFM

#### **CONSTRUCTION MATERIALS**

Stainless Steel
Carbon Steel/Coated Carbon Steel
Special Alloys or FRP Construction