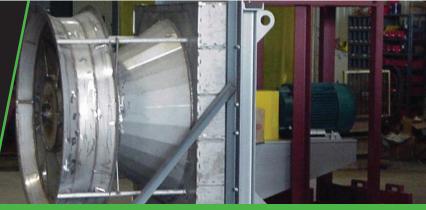

# HIGH TEMPERATURE AXIAL PLUG FANS

THE NEW YORK BLOWER COMPANY HAS DESIGNED, CUSTOMIZED AND MANUFACTURED HIGH TEMPERATURE AXIAL PLUG FANS FOR A VARIETY OF APPLICATIONS.

#### **DESIGN INFO**

- Sizing ranges from 18" through 84" impellers
- Available in belt or direct drive
- Temperatures to 1800°F
- Single direction, or reverse flow available
- Flows up to 250,000 CFM

#### **CONSTRUCTION MATERIALS**

Stainless Steel
Carbon Steel/Coated Carbon Steel
Special Alloys or FRP Construction