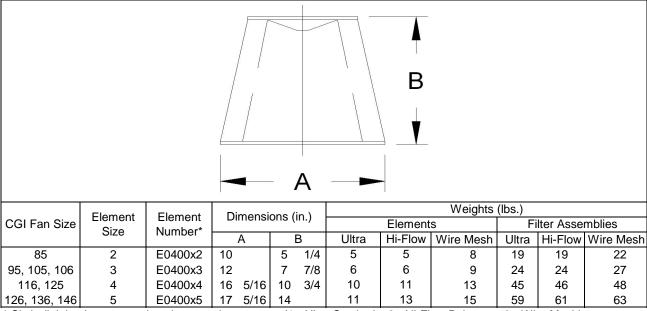

### REPLACEMENT FILTER ELEMENT

<sup>\*</sup> Sixth digit in element number denotes element type (1 - Ultra Synthetic; 2 - Hi-Flow Polyester; 3 - Wire Mesh).

THE NEW YORK BLOWER COMPANY 7660 Quincy Street Willowbrook, IL 60527-5530