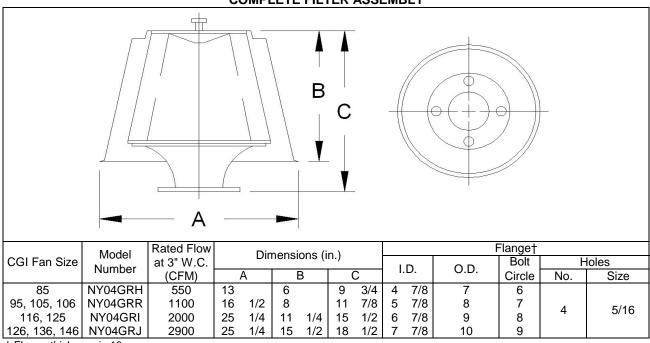

# **INLET FILTER ASSEMBLIES**

## FOR COMPACT GI FANS

New York Blower's redesigned, conical-shaped inlet filter assemblies for Compact GI Fans are designed for greater air flow and efficiency than the typical inlet filter.

#### **DESIGN FEATURES**

- The tapered design and venturi-shaped housing allow for a smooth transition of air into the fan inlet.
- Choice of three media types: Ultra synthetic (99.97% efficient at 1 micron), Hi-Flow synthetic (98% efficient at 10 microns), and Wire Mesh.
- Filters are furnished with hoods to protect against environmental conditions and reduce noise.
- Powder coating on all metal components is standard.

#### **COMPLETE FILTER ASSEMBLY**



<sup>†</sup> Flange thickness is 10 gauge.

### REPLACEMENT FILTER ELEMENT



<sup>\*</sup> Sixth digit in element number denotes element type (1 - Ultra Synthetic; 2 - Hi-Flow Polyester; 3 - Wire Mesh).



THE NEW YORK BLOWER COMPANY 7660 Quincy Street Willowbrook, IL 60527-5530

Visit us on the Web: http://www.nyb.com Phone: (800) 208-7918 Email: nyb@nyb.com